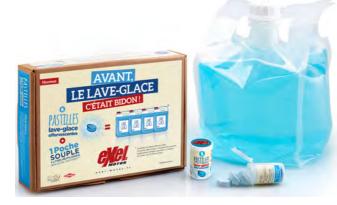

## TECHNICAL SHEET

w.exel-motor.fr

The exel motor® washer kit consists of a tube of 5 effervescent tablets and a reusable 3-liter flexible bag including a 6th ready-to-use tablet. Slip into the glove box, this kit is very compact and can get the equivalent of 18 liters of windshield washer!

# Kit Ice wash anti-freeze

ΠΤΠ

## 6 EFFERVESCENT TABLETS

Concentrate of effervescent, cleansing and "anti-freeze" active ingredients to form an effective, ready-to-use washer fluid.

R

### 1 TABLET = 3 LITERS OF ICE WASH