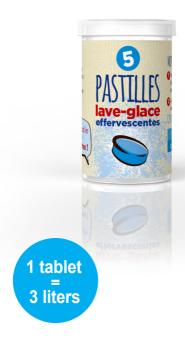

# Ice wash anti-freeze

# **5** EFFERVESCENT TABLETS

Concentrate of effervescent, cleansing and "anti-freeze" active ingredients to form an effective, ready-to-use washer fluid.

## 1 TABLET = 3 LITERS OF ICE WASH